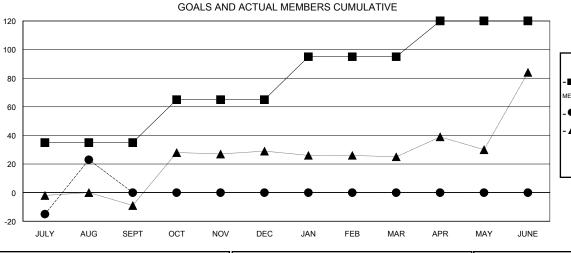

## GOALS AND ACTUAL NEW CLUBS CUMULATIVE

| <b>—</b> - ( | CURRENT YEAR GOALS FOR NEW |  |
|--------------|----------------------------|--|
| ИЕМВЕ        | RS                         |  |

- CURRENT YEAR ACTUAL MEMBERS

- ▲ - LAST YEAR ACTUAL MEMBERS

| DROPPED CLUBS: 0 |    |
|------------------|----|
| DROPPED MEMBERS  |    |
| DECEASED         | 0  |
| CLUB CANCELLED   | 0  |
| OTHER            | 67 |
| TOTAL            | 67 |